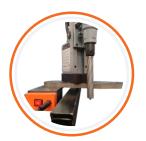

## **OverReach Swivel System**

The HMT OverReach Swivel system extends the reach of the fixed base unit. An adjustable arm mounted to the magnetic base allows magnet drills to be positioned up to 300mm from the fixed unit giving greater flexibility and overcoming otherwise impractical or impossible drilling challenges.

MATERIAL REQUIRED

CAUTION: Electro-magnets of any machine used with the OverReach should be contained on the plate area at all times in use & must not over-hang

861020