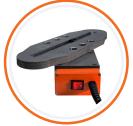

## OverReach Fixed System

The HMT OverReach system is a range of magnetic base units that are designed to reach over obstructions such as plates or rivet heads to position a drilling unit where it would have not been previously possible. The powerful electromagnet can be positioned further away from the hole and a magnet drill can be placed on the fixed projecting steel plate to give more positioning options.

**UK Built** 

861010 HMT OverReach Magnet Base Clamp Fixed V Plate, 110 Volt