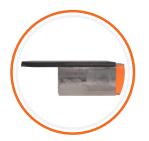

## **OverReach Swivel System**

The HMT OverReach Swivel system extends the reach of the fixed base unit. An adjustable arm mounted to the magnetic base allows magnet drills to be positioned up to 300mm from the fixed unit giving greater flexibility and overcoming otherwise impractical or impossible drilling challenges.

MATERIAL REQUIRED

CAUTION: Electro-magnets of any machine used with the OverReach should be contained on the plate area at all times in use & must not over-hang

861020