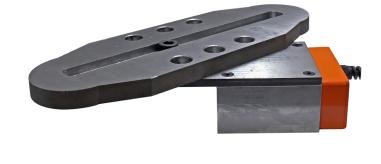

## **OverReach Swivel System**

The HMT OverReach Swivel system extends the reach of the fixed base unit. An adjustable arm mounted to the magnetic base allows magnet drills to be positioned up to 300mm from the fixed unit giving greater flexibility and overcoming otherwise impractical or impossible drilling challenges.

MATERIAL REQUIRED

CAUTION: Electro-magnets of any machine used with the OverReach should be contained on the plate area at all times in use & must not over-hang

861020