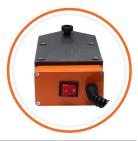

## **Technical Specifications**

 CUTTER CAPACITY
 30mm

 PLATE THICKNESS
 10mm

 PLATE AREA
 212 x 115mm

 WEIGHT
 7.6kg

 MAGNET POWER
 1100kgs

 MAGNET DIMENSIONS
 115 x 115mm

 MAX WEIGHT SUPPORTED
 12kg

USE WITH V35, MAX30, MAX40V Magnet Drills
MINIMUM BASE 10mm thick, clean, flat, paint & rust free

**MATERIAL REQUIRED** 

CAUTION: Electro-magnets of any machine used with the OverReach should be contained on the plate area at all times in use & must not over-hand