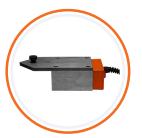

## OverReach Fixed System

The HMT OverReach system is a range of magnetic base units that are designed to reach over obstructions such as plates or rivet heads to position a drilling unit where it would have not been previously possible. The powerful electromagnet can be positioned further away from the hole and a magnet drill can be placed on the fixed projecting steel plate to give more positioning options.

**UK Built** 

861010 HMT OverReach Magnet Base Clamp Fixed V Plate, 110 Volt