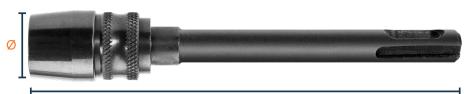

## **VersaDrive Rapid-Lock Extension Arbor - 300mm**

| Part No    | Ø    | L     |
|------------|------|-------|
| 111015-300 | 28mm | 300mm |

## **Adapter Benefits**

- Extends the working reach of all VersaDrive tools
- Rapid-Lock, single handed loading action and can also be used in combination with other Versadrive adapters
- · Hex shank for non-slip use in any drill chuck
- Improved Quick Release collar that prevents accidental tool release caused by vibrations or contact with the workpiece
- · Knurled collar ultimate grip in greasy or damp conditions
- · High quality, Heavy Duty steel components
- · Rated for impact wrench use