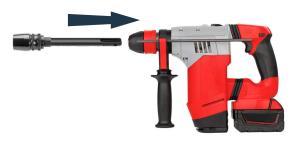

## VersaDrive Rapid-Lock SDS+ Adapter

| Part No   | Ø mm | L mm |
|-----------|------|------|
| 112010-01 | 28   | 140  |

## **Adapter Benefits**

This upgraded SDS+ VersaDrive adapter features:

- New Rapid-Lock, single handed loading action
- Improved Quick Release collar that prevents accidental tool release caused by vibrations or contact with the workpiece
- · Knurled collar ultimate grip in greasy or damp conditions
- · High quality, Heavy Duty steel components
- Converts all standard SDS+ Rotary Hammer Drills for use with VersaDrive system (Use in rotary mode only)