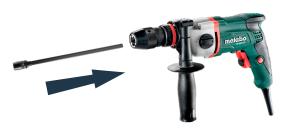

## **VersaDrive Rapid-Lock Extension Arbor - 300mm**

| Part No    | Ø    | L     |
|------------|------|-------|
| 111015-300 | 28mm | 300mm |

## **Adapter Benefits**

- Extends the working reach of all VersaDrive tools
- Rapid-Lock, single handed loading action and can also be used in combination with other Versadrive adapters
- · Hex shank for non-slip use in any drill chuck
- Improved Quick Release collar that prevents accidental tool release caused by vibrations or contact with the workpiece
- · Knurled collar ultimate grip in greasy or damp conditions
- · High quality, Heavy Duty steel components
- · Rated for impact wrench use