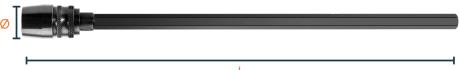

## **VersaDrive Rapid-Lock Extension Arbor - 300mm**

| Part No    | Ø    | L     |
|------------|------|-------|
| 111015-300 | 28mm | 300mm |

## **Adapter Benefits**

- Extends the working reach of all VersaDrive tools
- Rapid-Lock, single handed loading action and can also be used in combination with other Versadrive adapters
- · Hex shank for non-slip use in any drill chuck
- Improved Quick Release collar that prevents accidental tool release caused by vibrations or contact with the workpiece
- · Knurled collar ultimate grip in greasy or damp conditions
- · High quality, Heavy Duty steel components
- · Rated for impact wrench use