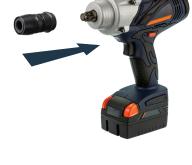

## VersaDrive 1/2" Rapid-Lock Impact Wrench Adapter

| Part No     | Drive Size | Ø<br>mm | L<br>mm |
|-------------|------------|---------|---------|
| 111130-012A | 1/2" Drive | 28      | 55      |

## **Adapter Benefits**

Rated to 650nm Supplied with retention pin & ring

This upgraded VersaDrive Impact Wrench adapter features:

- · New Rapid-Lock, single handed loading action
- Improved Quick Release collar that prevents accidental tool release caused by vibrations or contact with the workpiece
- Knurled collar ultimate grip in greasy or damp conditions
- High quality, Heavy Duty steel components
- Increased strength for withstanding the drive forces from the latest generation of high torque 1/2" Impact Wrenches
- Converts standard 1/2" Impact Wrenches for use with VersaDrive