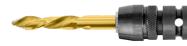

## VersaDrive 1/2" Rapid-Lock Impact Wrench Adapter



| Part No     | Drive Size | Ø<br>mm | L<br>mm |
|-------------|------------|---------|---------|
| 111130-012A | 1/2" Drive | 28      | 55      |

## **Adapter Benefits**

Rated to 650nm Supplied with retention pin & ring

This upgraded VersaDrive Impact Wrench adapter features:

- · New Rapid-Lock, single handed loading action
- Improved Quick Release collar that prevents accidental tool release caused by vibrations or contact with the workpiece
- Knurled collar ultimate grip in greasy or damp conditions
- High quality, Heavy Duty steel components
- Increased strength for withstanding the drive forces from the latest generation of high torque 1/2" Impact Wrenches
- Converts standard 1/2" Impact Wrenches for use with VersaDrive