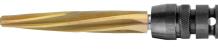

# VersaDrive 1/2" Rapid-Lock Impact Wrench Adapter



| Part No     | Drive Size | Ø<br>mm | L<br>mm |
|-------------|------------|---------|---------|
| 111130-012A | 1/2" Drive | 28      | 55      |

## **Adapter Benefits**

Rated to 650nm Supplied with retention pin & ring

This upgraded VersaDrive Impact Wrench adapter features:

- · New Rapid-Lock, single handed loading action
- Improved Quick Release collar that prevents accidental tool release caused by vibrations or contact with the workpiece
- Knurled collar ultimate grip in greasy or damp conditions
- High quality, Heavy Duty steel components
- Increased strength for withstanding the drive forces from the latest generation of high torque 1/2" Impact Wrenches
- Converts standard 1/2" Impact Wrenches for use with VersaDrive