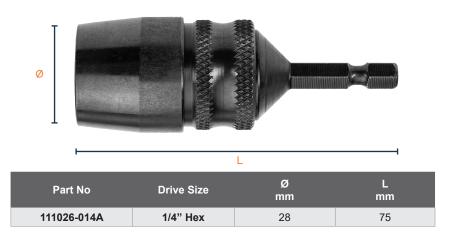

VersaDrive 1/4" Rapid-Lock Impact Driver Adapter

## Adapter Benefits

This upgraded VersaDrive Impact Driver adapter features:

- New Rapid-Lock, single handed loading
- Improved Quick Release collar that prevents accidental tool release caused by vibrations or contact with the workpiece
- + Knurled collar ultimate grip in greasy or damp conditions
- High quality, Heavy Duty steel components
- Increased strength for withstanding the drive forces from the latest generation of high torque 1/4" Hex Impact Drivers.
- Converts standard 1/4" Impact Drivers for use with VersaDrive