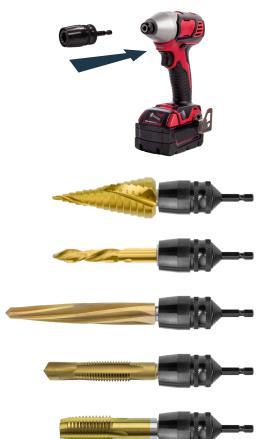

VersaDrive 1/4" Rapid-Lock Impact Driver Adapter

## Adapter Benefits

This upgraded VersaDrive Impact Driver adapter features:

- New Rapid-Lock, single handed loading
- Improved Quick Release collar that prevents accidental tool release caused by vibrations or contact with the workpiece
- + Knurled collar ultimate grip in greasy or damp conditions
- High quality, Heavy Duty steel components
- Increased strength for withstanding the drive forces from the latest generation of high torque 1/4" Hex Impact Drivers.
- Converts standard 1/4" Impact Drivers for use with VersaDrive