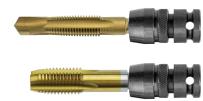

VersaDrive 1/2" Rapid-Lock Impact Wrench Adapter



| Part No     | Drive Size | Ø<br>mm | L<br>mm |
|-------------|------------|---------|---------|
| 111130-012A | 1/2" Drive | 28      | 55      |

## **Adapter Benefits**

Rated to 650nm Supplied with retention pin & ring

This upgraded VersaDrive Impact Wrench adapter features:

- · New Rapid-Lock, single handed loading action
- Improved Quick Release collar that prevents accidental tool release caused by vibrations or contact with the workpiece
- Knurled collar ultimate grip in greasy or damp conditions
- High quality, Heavy Duty steel components
- Increased strength for withstanding the drive forces from the latest generation of high torque 1/2" Impact Wrenches
- Converts standard 1/2" Impact Wrenches for use with VersaDrive