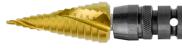

e

## VersaDrive 1/2" Rapid-Lock Impact Wrench Adapter



| Part No     | Drive Size | Ø<br>mm | L<br>mm |
|-------------|------------|---------|---------|
| 111130-012A | 1/2" Drive | 28      | 55      |

## **Adapter Benefits**

Rated to 650nm Supplied with retention pin & ring

This upgraded VersaDrive Impact Wrench adapter features:

- · New Rapid-Lock, single handed loading action
- Improved Quick Release collar that prevents accidental tool release caused by vibrations or contact with the workpiece
- Knurled collar ultimate grip in greasy or damp conditions
- High quality, Heavy Duty steel components
- Increased strength for withstanding the drive forces from the latest generation of high torque 1/2" Impact Wrenches
- Converts standard 1/2" Impact Wrenches for use with VersaDrive