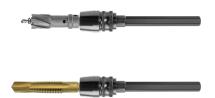

VersaDrive Rapid-Lock Extension Arbor - 130mm

L

| Part No   | Shank Size | Ø<br>mm | L<br>mm |
|-----------|------------|---------|---------|
| 111045-02 | MT2        | 28      | 130     |
| 111045-03 | MT3        | 28      | 147     |

## **Adapter Benefits**

- · Ideal for workshop use with radial arm drills & pillar drills
- Rapid-Lock, single handed loading action
- Quick Release collar that prevents accidental tool release caused by vibrations or contact with the workpiece
- Knurled collar ultimate grip in greasy or damp conditions
- High quality, Heavy Duty steel components