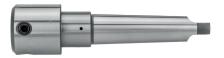

## 32mm Weldon Shank Morse Taper Arbor & Pilot (Spring loaded for cutter slug ejection)

| Part No      | Arbor Size                             | Shank Size    |
|--------------|----------------------------------------|---------------|
| 103013-0323  | MT3                                    | 32mm / 1 1/4" |
| 103013-0324  | MT4                                    | 32mm / 1 1/4" |
| 108020P-1500 | CarbideMax55 Pilot Pin, 61-150mm, Pk 2 |               |