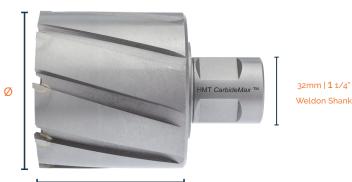

## Ultra large diameter drilling with CarbideMax XL.

With the requirement for ultra large diameter broaching fast increasing, the CarbideMax-XL55 $^{\text{TM}}$  range offers cutters from 61mm up to 150mm diameter with a 55mm cutting depth.

These high quality TCT cutters have a reinforced 32mm diameter shank to withstand the high levels of torque generated.

Adapters are available to convert the 32mm shank for use with standard 19.05mm weldon shank magnet drills.